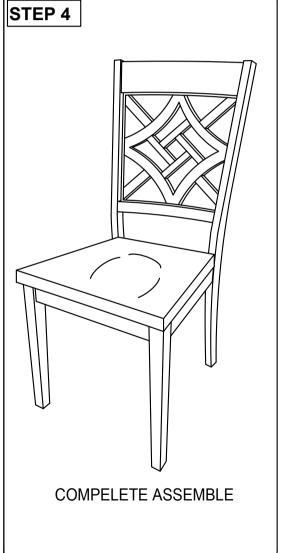

-------|
| Α  | BACK REST              | 1 PC  |
| В  | FRONT LEG              | 1 PC  |
| С  | SIDE RAIL              | 2 PCS |
|    | WOODEN SEAT WITH SCOOP | 1 PC  |

| NO | DESRIPTION           | QTY   |
|----|----------------------|-------|
| 1  | JCBC SCREW M6 X 50MM | 6 PCS |
| 2  | WOOD DOWEL Ø8 x 30MM | 4 PCS |
| 3  | CSK SCREW M4 x 30MM  | 3 PCS |
| 4  | SPRNG WASHER M6      | 6 PCS |
| 5  | M4 ALLEN KEY         | 1 PC  |

**MODEL: 340C** 

## STEP 1

Attached C to B according to the hole and tighten it using hardware number 1,2,4, and 5.





## STEP 2

Align the whole part from STEP I Stick D to the whole assemble to A . Tighten the part of  $\overline{C}$  and A using hardware number  $\overline{1}$ ,4 and 5 .



## STEP 3

part and fully-tighten it with hardware number 3.





# **ASSEMBLY INSTRUCTIONS**

MODEL: 7006T

Read this instruction carefully, remove all wrapping material, staples and straps from the carton. See hardware and furniture part list. For guidance. Be sure you have all wooden furniture parts on a clean and soft surface to prevent from being scratched. Follow the figure to start assembling.

#### Caution:

- 1. Do not FULLY -TIGHTEN the nut or bolt until all nut or nut bolt is ready to assembled.
- 2. Do not OVER- TIGHTEN the nut or nut bolt to avoid causing damages to the thread.
- 3. Keep all hardware part out of reach of children.

|     | PART LIST   |     |
|-----|-------------|-----|
| No. | DESCRIPTION | QTY |
| Α   | TABLE TOP   | 1   |
| В   | TABLE LEG   | 4   |

|     | HARDWARE LIST        |          |     |
|-----|---------------