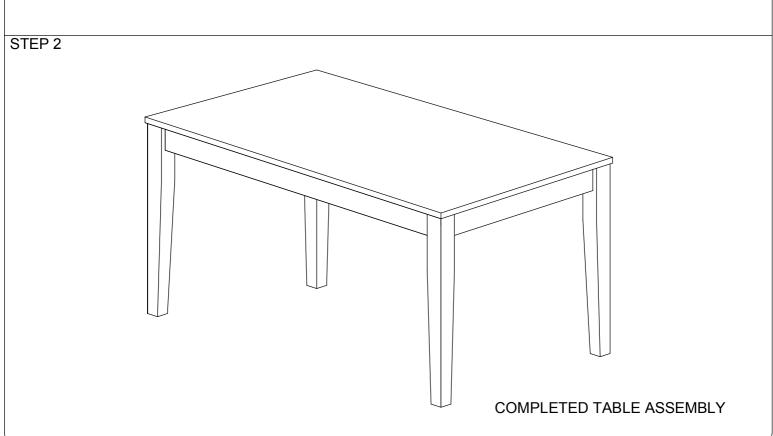

|     | PART LIST   |     |
|-----|-------------|-----|
| No. | DESCRIPTION | QTY |
| Α   | TABLE TOP   | 1   |
| В   | TABLE LEG   | 4   |

|     | HARDWARE LIST        |          |     |
|-----|----------------------|----------|-----|
| No. | DESCRIPTION          |          | QTY |
| 1   | FLAT WASHER 6/19"    | 0        | 8   |
| 2   | SPRING WASHER 6/13"  |          | 8   |
| 3   | JCBC SCREW M6 X 70MM |          | 8   |
| 4   | M4 ALLEN KEY         | <u> </u> | 1   |