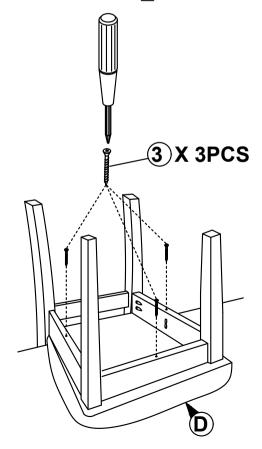

-|-------|
| Α  | BACK REST              | 1 PC  |
| В  | FRONT LEG              | 1 PC  |
| С  | SIDE RAIL              | 2 PCS |
|    | WOODEN SEAT WITH SCOOP | 1 PC  |

| NO | DESRIPTION           | QTY   |
|----|----------------------|-------|
| 1  | JCBC SCREW M6 X 50MM | 6 PCS |
| 2  | WOOD DOWEL Ø8 x 30MM | 4 PCS |
| 3  | CSK SCREW M4 x 30MM  | 3 PCS |
| 4  | SPRNG WASHER M6      | 6 PCS |
| 5  | M4 ALLEN KEY         | 1 PC  |

**MODEL: 340C** 

## STEP 1

Attached C to B according to the hole and tighten it using hardware number 1,2,4, and 5.





## STEP 2

Align the whole part from STEP I Stick D to the whole assemble to A . Tighten the part of  $\overline{C}$  and A using hardware number  $\overline{1}$ ,4 and 5 .



## STEP 3

part and fully-tighten it with hardware number 3.





# **ASSEMBLY INSTRUCTIONS**

MODEL: 7006T

Read this instruction carefully, remove all wrapping material, staples and straps from the carton. See hardware and furniture part list. For guidance. Be sure you have all wooden furniture parts on a clean and soft surface to prevent from being scratched. Follow the figure to start assembling.

#### Caution:

- 1. Do not FULLY -TIGHTEN the nut or bolt until all nut or nut bolt is ready to assembled.
- 2. Do not OVER- TIGHTEN the nut or nut bolt to avoid causing damages to the thread.
- 3. Keep all hardware part out of reach of children.

|     | PART LIST   |     |
|-----|-------------|-----|
| No. | DESCRIPTION | QTY |
| Α   | TABLE TOP   | 1   |
| В   | TABLE LEG   | 4   |

|     | HARDWARE LIST        |          |     |
|-----|-------------