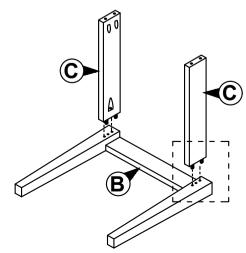

| NO | PART LIST              | QTY   |
|----|------------------------|-------|
| Α  | BACK REST              | 1 PC  |
| В  | FRONT LEG              | 1 PC  |
| С  | SIDE RAIL              | 2 PCS |
|    | WOODEN SEAT WITH SCOOP | 1 PC  |

## STEP 1

Attached C to B according to the hole and tighten it using hardware number 1,2,4, and 5.