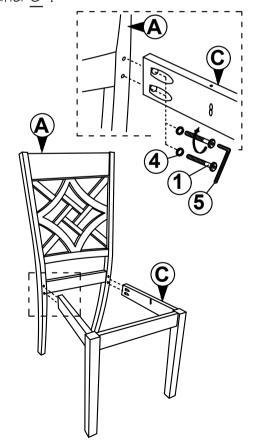

## STEP 2

Align the whole part from STEP I Stick D to the whole assemble to A . Tighten the part of  $\overline{C}$  and A using hardware number  $\overline{1}$ ,4 and 5 .