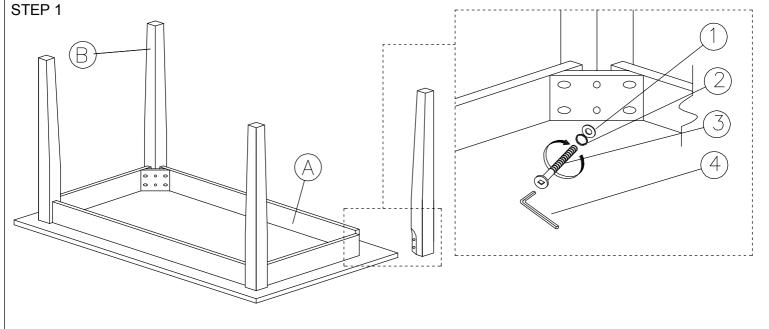

## STEP 1

Attached C to B according to the hole and tighten it using hardware number 1,2,4, and 5.

| NO | PART LIST              | QTY   |
|----|------------------------|-------|
| Α  | BACK REST              | 1 PC  |
| В  | FRONT LEG              | 1 PC  |
| С  | SIDE RAIL              | 2 PCS |
|    | WOODEN SEAT WITH SCOOP | 1 PC  |

| NO | DESRIPTION           | QTY   |
|----|----------------------|-------|
| 1  | JCBC SCREW M6 X 50MM | 6 PCS |
| 2  | WOOD DOWEL Ø8 x 30MM | 4 PCS |
| 3  | CSK SCREW M4 x 30MM  | 3 PCS |
| 4  | SPRNG WASHER M6      | 6 PCS |
| 5  | M4 ALLEN KEY         | 1 PC  |