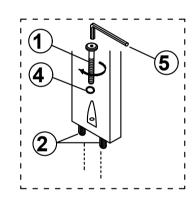

| NO | DESRIPTION           | QTY   |
|----|----------------------|-------|
| 1  | JCBC SCREW M6 X 50MM | 6 PCS |
| 2  | WOOD DOWEL Ø8 x 30MM | 4 PCS |
| 3  | CSK SCREW M4 x 30MM  | 3 PCS |
| 4  | SPRNG WASHER M6      | 6 PCS |
| 5  | M4 ALLEN KEY         | 1 PC  |

## STEP 1

Attached C to B according to the hole and tighten it using hardware number 1,2,4, and 5.